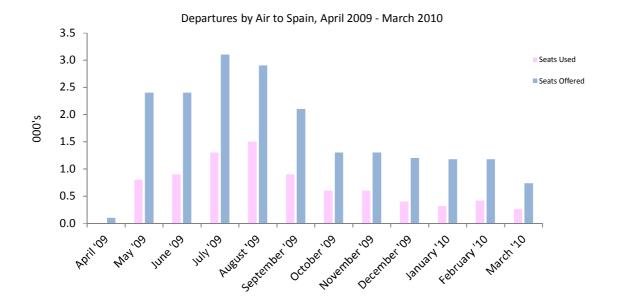

Table 3.10 Departures by Air to Spain (Scheduled Flights), 2008 - 2010

|           | Seats | used (00 | 00's) | Seats o | ffered (0 | 000's) | Lo   | ad factor | (%)  |
|-----------|-------|----------|-------|---------|-----------|--------|------|-----------|------|
|           | 2008  | 2009     | 2010  | 2008    | 2009      | 2010   | 2008 | 2009      | 2010 |
| January   | 0.4   | _        | 0.3   | 1.1     | -         | 1.2    | 35.7 | -         | 27.0 |
| February  | 0.4   | -        | 0.4   | 1.3     | -         | 1.2    | 34.5 | -         | 35.5 |
| March     | 0.6   | -        | 0.3   | 1.3     | -         | 0.7    | 47.2 | -         | 35.5 |
| April     | 0.3   | -        | -     | 1.1     | 0.1       | -      | 25.1 | 29.6      | -    |
| May       | 0.4   | 0.8      | -     | 1.3     | 2.4       | -      | 34.0 | 33.4      | -    |
| June      | 0.6   | 0.9      | -     | 1.0     | 2.4       | -      | 56.7 | 37.4      | -    |
| July      | 0.6   | 1.3      | -     | 1.1     | 3.1       | -      | 55.8 | 41.5      | -    |
| August    | 0.9   | 1.5      | -     | 1.4     | 2.9       | -      | 67.3 | 50.5      | -    |
| September | 0.5   | 0.9      | -     | 1.1     | 2.1       | -      | 45.7 | 42.2      | -    |
| October   | -     | 0.6      | -     | -       | 1.3       | -      | -    | 44.1      | -    |
| November  | -     | 0.6      | -     | -       | 1.3       | _      | -    | 47.3      | -    |
| December  | -     | 0.4      | -     | -       | 1.2       | -      | -    | 36.3      | -    |
| Total     | 4.8   | 6.9      | 1.0   | 10.7    | 16.6      | 3.1    | 44.8 | 41.7      | 32.2 |