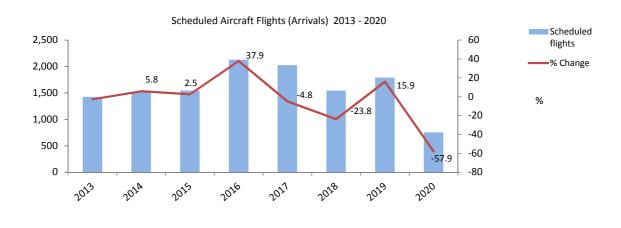

### 6: Aircraft Arrivals

Table 6.01 Aircraft Arrivals, 2013 - 2020

| Year | Scheduled flights | Non-scheduled flights (i) | Total flights |
|------|-------------------|---------------------------|---------------|
| 2013 | 1,425             | 355                       | 1,780         |
| 2014 | 1,507             | 330                       | 1,837         |
| 2015 | 1,545             | 336                       | 1,881         |
| 2016 | 2,130             | 354                       | 2,484         |
| 2017 | 2,027             | 408                       | 2,435         |
| 2018 | 1,545             | 381                       | 1,926         |
| 2019 | 1,791             | 401                       | 2,192         |
| 2020 | 754               | 391                       | 1,145         |
|      |                   |                           |               |

### Notes:

(i) Non-scheduled flights include commercial charters, business jets and light aircrafts.

(ii) The impact of the coronavirus (COVID-19) global pandemic on air travel is evident in 2020, with a significant decrease in scheduled aircraft arrivals.