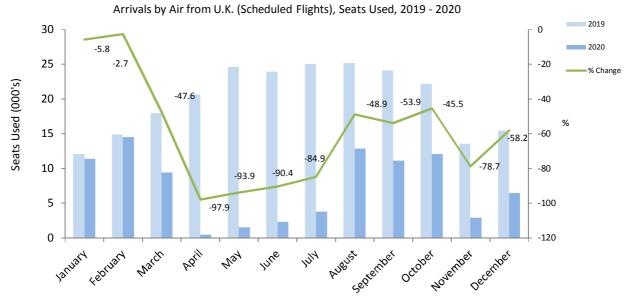

Table 2.07 Arrivals by Air from U.K. (Scheduled Flights), 2018 - 2020

|           | Seats | used (00 | 0's) | Seats o | offered (0 | 00's) | Load factor (%) |      |      |
|-----------|-------|----------|------|---------|------------|-------|-----------------|------|------|
|           | 2018  | 2019     | 2020 | 2018    | 2019       | 2020  | 2018            | 2019 | 2020 |
| January   | 10.2  | 12.1     | 11.4 | 12.0    | 16.7       | 13.7  | 85.1            | 72.2 | 83.0 |
| February  | 12.5  | 14.9     | 14.5 | 13.7    | 18.0       | 16.0  | 90.8            | 82.6 | 90.9 |
| March     | 14.7  | 17.9     | 9.4  | 15.7    | 20.3       | 13.7  | 93.7            | 88.5 | 68.6 |
| April     | 18.3  | 20.6     | 0.4  | 20.4    | 24.7       | 2.6   | 89.7            | 83.6 | 16.9 |
| May       | 20.4  | 24.6     | 1.5  | 21.0    | 28.3       | 3.0   | 97.3            | 87.0 | 49.3 |
| June      | 22.1  | 23.9     | 2.3  | 23.5    | 27.6       | 2.9   | 94.1            | 86.5 | 78.6 |
| July      | 24.1  | 25.0     | 3.8  | 25.2    | 27.7       | 4.5   | 95.7            | 90.2 | 83.9 |
| August    | 23.4  | 25.2     | 12.9 | 25.8    | 28.6       | 19.2  | 90.5            | 88.0 | 66.9 |
| September | 22.2  | 24.1     | 11.1 | 25.0    | 27.9       | 17.9  | 88.8            | 86.2 | 62.0 |
| October   | 18.5  | 22.1     | 12.1 | 21.0    | 26.8       | 17.0  | 87.9            | 82.4 | 71.2 |
| November  | 14.4  | 13.5     | 2.9  | 18.3    | 16.0       | 4.8   | 78.9            | 84.7 | 60.5 |
| December  | 16.4  | 15.4     | 6.4  | 19.6    | 16.9       | 9.8   | 83.9            | 91.1 | 65.9 |
| Total     | 217.1 | 239.3    | 88.6 | 241.1   | 279.5      | 125.0 | 90.0            | 85.6 | 70.9 |

Notes:

<sup>(</sup>i) The total yearly figures have been rounded off from the actual figures and need not necessarily equal the sum of the rounded off monthly figures.

<sup>(</sup>ii) Coronavirus (COVID-19) restrictions on air travel are evident during 2020, with decreases in air arrivals throughout the year and more significantly between April and July due to the restrictions in place at the time.