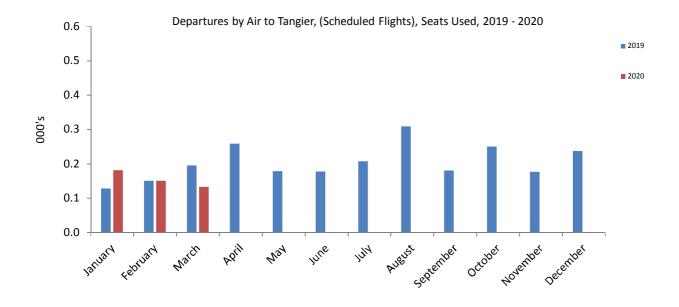

Table 3.11 Departures by Air to Tangier (Scheduled Flights), 2017 - 2020

|           | Se   | ats use | d (000's | )    | Sea  | ts offer | ed (000 | 's)  |      | Load fac | tor (%) |      |
|-----------|------|---------|----------|------|------|----------|---------|------|------|----------|---------|------|
|           | 2017 | 2018    | 2019     | 2020 | 2017 | 2018     | 2019    | 2020 | 2017 | 2018     | 2019    | 2020 |
| January   | 0.2  | 0.2     | 0.1      | 0.2  | 0.6  | 0.6      | 0.6     | 0.6  | 31.4 | 20.3     | 20.3    | 28.7 |
| February  | 0.1  | 0.2     | 0.2      | 0.2  | 0.5  | 0.6      | 0.6     | 0.6  | 35.9 | 26.8     | 26.8    | 26.8 |
| March     | 0.2  | 0.3     | 0.2      | 0.1  | 0.6  | 0.6      | 0.6     | 0.4  | 44.3 | 31.0     | 31.0    | 38.0 |
| April     | 0.3  | 0.2     | 0.3      | -    | 0.6  | 0.6      | 0.6     | -    | 40.2 | 46.1     | 46.1    | -    |
| May       | 0.2  | 0.2     | 0.2      | -    | 0.6  | 0.6      | 0.6     | -    | 26.8 | 28.3     | 28.3    | -    |
| June      | 0.2  | 0.2     | 0.2      | -    | 0.6  | 0.6      | 0.6     | -    | 32.0 | 31.6     | 31.6    | -    |
| July      | 0.4  | 0.3     | 0.2      | -    | 0.6  | 0.6      | 0.6     | -    | 50.0 | 37.0     | 37.0    | -    |
| August    | 0.5  | 0.4     | 0.3      | -    | 0.6  | 0.6      | 0.6     | -    | 61.6 | 49.0     | 49.0    | -    |
| September | 0.3  | 0.2     | 0.2      | -    | 0.6  | 0.6      | 0.6     | -    | 33.0 | 32.1     | 32.1    | -    |
| October   | 0.3  | 0.2     | 0.3      | -    | 0.6  | 0.5      | 0.6     | -    | 33.3 | 44.6     | 44.6    | -    |
| November  | 0.3  | 0.2     | 0.2      | -    | 0.6  | 0.6      | 0.6     | -    | 26.2 | 31.4     | 31.4    | -    |
| December  | 0.3  | 0.3     | 0.2      | -    | 0.6  | 0.6      | 0.6     | -    | 40.8 | 42.3     | 42.3    | -    |
| Total     | 3.3  | 2.7     | 2.4      | 0.5  | 7.2  | 7.0      | 7.0     | 1.5  | 45.5 | 38.1     | 34.9    | 30.1 |

Note

(i) Flights to and from Tangier were suspended in April 2020 and did not resume thereafter during 2020 due to the coronavirus (COVID-19) global pandemic.