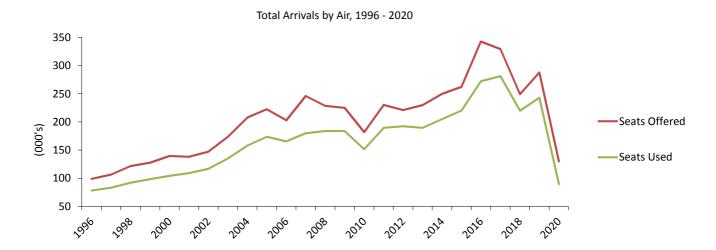

### 1: Arrivals and Departures by Air

Table 1.01 Arrivals/Departures by Air, 1996 - 2020

|      |         |       | Departures (000's) |       |         |       |  |         |       |         |       |         |       |
|------|---------|-------|--------------------|-------|---------|-------|--|---------|-------|---------|-------|---------|-------|
|      | Tot     | al    | Sche               | duled | Cha     | rter  |  | Tot     | al    | Sche    | duled | Cha     | rter  |
| Year | Seats   | Seats | Seats              | Seats | Seats   | Seats |  | Seats   | Seats | Seats   | Seats | Seats   | Seats |
|      | Offered | Used  | Offered            | Used  | Offered | Used  |  | Offered | Used  | Offered | Used  | Offered | Used  |
| 1996 | 98.7    | 78.1  | 98.7               | 78.1  | -       | -     |  | 98.1    | 78.2  | 98.1    | 78.2  | _       | -     |
| 1997 | 106.6   | 83.2  | 106.6              | 83.2  | -       | -     |  | 104.4   | 81.5  | 104.4   | 81.5  | -       | -     |
| 1998 | 121.5   | 92.0  | 120.4              | 91.0  | 1.2     | 1.1   |  | 120.2   | 91.0  | 119.0   | 90.1  | 1.2     | 0.9   |
| 1999 | 127.5   | 98.3  | 126.5              | 97.8  | 1.0     | 0.5   |  | 127.5   | 97.9  | 126.5   | 97.4  | 1.0     | 0.5   |
| 2000 | 139.4   | 104.3 | 138.6              | 103.7 | 0.8     | 0.5   |  | 138.9   | 107.1 | 138.1   | 106.6 | 0.8     | 0.5   |
| 2001 | 138.0   | 109.0 | 137.7              | 108.8 | 0.3     | 0.2   |  | 138.2   | 110.6 | 137.9   | 110.5 | 0.4     | 0.2   |
| 2002 | 147.2   | 116.6 | 146.3              | 115.7 | 0.9     | 0.9   |  | 147.0   | 114.8 | 146.1   | 114.0 | 0.9     | 0.9   |
| 2003 | 173.5   | 135.0 | 170.3              | 133.0 | 3.3     | 2.0   |  | 173.1   | 134.8 | 169.8   | 132.9 | 3.3     | 1.9   |
| 2004 | 207.6   | 157.9 | 206.4              | 157.0 | 1.2     | 0.9   |  | 207.6   | 158.3 | 206.4   | 157.3 | 1.2     | 0.9   |
| 2005 | 222.4   | 173.5 | 221.6              | 172.7 | 0.8     | 8.0   |  | 222.2   | 174.4 | 221.4   | 173.7 | 0.8     | 0.7   |
| 2006 | 202.7   | 165.2 | 202.0              | 164.6 | 0.7     | 0.6   |  | 202.6   | 166.0 | 201.9   | 165.4 | 0.7     | 0.6   |
| 2007 | 245.9   | 179.7 | 244.1              | 179.3 | 1.8     | 0.5   |  | 246.2   | 181.6 | 244.3   | 180.6 | 1.8     | 1.0   |
| 2008 | 228.3   | 183.7 | 228.3              | 183.7 | -       | -     |  | 228.3   | 187.3 | 228.3   | 187.3 | -       | -     |
| 2009 | 225.0   | 183.9 | 224.8              | 183.7 | 0.2     | 0.2   |  | 224.9   | 186.2 | 224.7   | 186.0 | 0.2     | 0.2   |
| 2010 | 181.9   | 151.5 | 181.0              | 151.0 | 0.8     | 0.5   |  | 182.0   | 152.7 | 181.2   | 152.1 | 0.8     | 0.6   |
| 2011 | 230.1   | 189.5 | 230.1              | 189.5 | -       | -     |  | 230.1   | 193.5 | 230.1   | 193.5 | -       | -     |
| 2012 | 221.0   | 192.2 | 221.0              | 192.2 | -       | -     |  | 221.2   | 193.6 | 221.2   | 193.6 | -       | -     |
| 2013 | 229.9   | 189.4 | 229.9              | 189.4 | -       | -     |  | 227.6   | 193.4 | 227.6   | 193.4 | -       | -     |
| 2014 | 249.7   | 204.9 | 248.7              | 204.6 | 1.0     | 0.3   |  | 249.8   | 209.4 | 248.8   | 209.1 | 1.0     | 0.3   |
| 2015 | 262.1   | 220.2 | 261.8              | 220.0 | 0.3     | 0.2   |  | 262.4   | 221.7 | 262.2   | 221.5 | 0.3     | 0.2   |
| 2016 | 342.7   | 272.2 | 342.5              | 272.0 | 0.2     | 0.2   |  | 342.7   | 274.9 | 342.5   | 274.8 | 0.2     | -     |
| 2017 | 329.2   | 281.1 | 329.1              | 281.0 | 0.2     | 0.2   |  | 329.2   | 286.0 | 329.0   | 285.8 | 0.2     | 0.2   |
| 2018 | 249.2   | 219.8 | 248.1              | 219.7 | 1.2     | 0.1   |  | 247.7   | 220.2 | 246.5   | 219.7 | 1.2     | 0.5   |
| 2019 | 287.8   | 242.8 | 286.5              |       | 1.3     | 0.9   |  | 287.5   | 246.5 | 286.2   | 245.5 | 1.3     | 0.9   |
| 2020 | 129.7   | 89.8  | 126.6              | 89.1  | 3.1     | 0.7   |  | 130.2   | 94.6  | 126.8   | 93.4  | 3.4     | 1.2   |

Note:
Coronavirus (COVID-19) restrictions on air travel are evident during 2020, with decreases in air arrivals and departures throughout the year.

Table 2.01 Arrivals by Air from U.K. (Scheduled Flights), 1996 - 1999