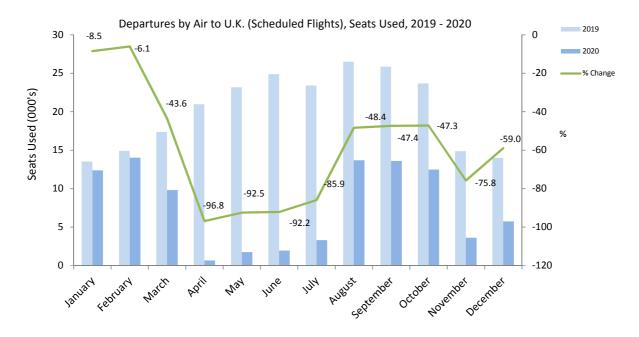

Table 2.07 Arrivals by Air from U.K. (Scheduled Flights), 2018 - 2020

|           | Seats | used (00 | 0's) | Seats o | offered (0 | 00's) | Load factor (%) |      |      |
|-----------|-------|----------|------|---------|------------|-------|-----------------|------|------|
|           | 2018  | 2019     | 2020 | 2018    | 2019       | 2020  | 2018            | 2019 | 2020 |
| January   | 10.2  | 12.1     | 11.4 | 12.0    | 16.7       | 13.7  | 85.1            | 72.2 | 83.0 |
| February  | 12.5  | 14.9     | 14.5 | 13.7    | 18.0       | 16.0  | 90.8            | 82.6 | 90.9 |
| March     | 14.7  | 17.9     | 9.4  | 15.7    | 20.3       | 13.7  | 93.7            | 88.5 | 68.6 |
| April     | 18.3  | 20.6     | 0.4  | 20.4    | 24.7       | 2.6   | 89.7            | 83.6 | 16.9 |
| May       | 20.4  | 24.6     | 1.5  | 21.0    | 28.3       | 3.0   | 97.3            | 87.0 | 49.3 |
| June      | 22.1  | 23.9     | 2.3  | 23.5    | 27.6       | 2.9   | 94.1            | 86.5 | 78.6 |
| July      | 24.1  | 25.0     | 3.8  | 25.2    | 27.7       | 4.5   | 95.7            | 90.2 | 83.9 |
| August    | 23.4  | 25.2     | 12.9 | 25.8    | 28.6       | 19.2  | 90.5            | 88.0 | 66.9 |
| September | 22.2  | 24.1     | 11.1 | 25.0    | 27.9       | 17.9  | 88.8            | 86.2 | 62.0 |
| October   | 18.5  | 22.1     | 12.1 | 21.0    | 26.8       | 17.0  | 87.9            | 82.4 | 71.2 |
| November  | 14.4  | 13.5     | 2.9  | 18.3    | 16.0       | 4.8   | 78.9            | 84.7 | 60.5 |
| December  | 16.4  | 15.4     | 6.4  | 19.6    | 16.9       | 9.8   | 83.9            | 91.1 | 65.9 |
| Total     | 217.1 | 239.3    | 88.6 | 241.1   | 279.5      | 125.0 | 90.0            | 85.6 | 70.9 |

Notes:

<sup>(</sup>i) The total yearly figures have been rounded off from the actual figures and need not necessarily equal the sum of the rounded off monthly figures.

<sup>(</sup>ii) Coronavirus (COVID-19) restrictions on air travel are evident during 2020, with decreases in air arrivals throughout the year and more significantly between April and July due to the restrictions in place at the time.