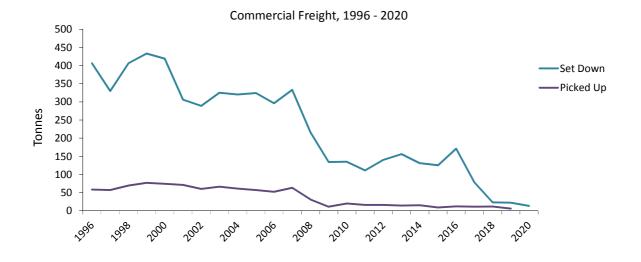

### 7: Commercial Freight

Table 7.01 Commercial Freight, Set Down/Picked Up by Air, Gibraltar, 1996 - 2020

| 58 -<br>57 -1.7<br>69 21.1<br>77 11.6<br>74 -3.9 |       | % Change      | (000's kgs) | Year |
|--------------------------------------------------|-------|---------------|-------------|------|
| 57 -1.7<br>69 21.1<br>77 11.6<br>74 -3.9         |       |               |             |      |
| 57 -1.7<br>69 21.1<br>77 11.6<br>74 -3.9         |       | _             | 406         | 1996 |
| 69 21.1<br>77 11.6<br>74 -3.9                    | 57    | -18.7         | 330         | 1997 |
| 77 11.6<br>74 -3.9                               |       | 23.0          | 406         | 1998 |
| 74 -3.9                                          |       | 6.7           | 433         | 1999 |
|                                                  |       | -3.2          | 419         | 2000 |
| 71 // // // // // // // // // // // // //        | 74 71 | -3.2<br>-27.0 | 306         | 2001 |
| 71 -4.1<br>60 -15.5                              |       | -27.0<br>-5.6 | 289         | 2001 |
|                                                  |       |               |             | 2002 |
| 66 10.0                                          |       | 12.5          | 325         |      |
| 61 -7.6                                          |       | -1.5          | 320         | 2004 |
| 57 -6.6                                          |       | 1.3           | 324         | 2005 |
| 52 -8.8                                          |       | -8.6          | 296         | 2006 |
| 63 21.2                                          |       | 12.5          | 333         | 2007 |
| 31 -50.8                                         |       | -35.1         | 216         | 2008 |
| 11 -64.5                                         |       | -38.0         | 134         | 2009 |
| 20 81.8                                          |       | 0.7           | 135         | 2010 |
| 16 -20.0                                         |       | -17.8         | 111         | 2011 |
| 16 0.0                                           |       | 26.1          | 140         | 2012 |
| 14 -12.5                                         |       | 11.4          | 156         | 2013 |
| 15 7.1                                           | 15    | -16.0         | 131         | 2014 |
| 9 -40.0                                          | 9     | -4.6          | 125         | 2015 |
| 12 33.3                                          | 12    | 36.8          | 171         | 2016 |
| 11 -8.3                                          | 11    | -54.4         | 78          | 2017 |
| 12 5.7                                           | 12    | -70.5         | 23          | 2018 |
| 6 -48.4                                          | 6     | -4.4          | 22          | 2019 |
| 5 -20.0                                          |       | -39.0         | 13          | 2020 |