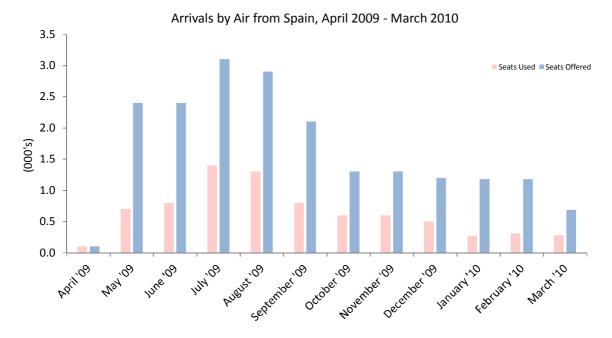

Table 2.08 Arrivals by Air from Spain (Scheduled Flights), 2008 - 2010

|           | Seats | Seats used (000's) |      |  | Seats offered (000's) |      |      |   | Load | factor ( | %)   |
|-----------|-------|--------------------|------|--|-----------------------|------|------|---|------|----------|------|
|           | 2008  | 2009               | 2010 |  | 2008                  | 2009 | 2010 | - | 2008 | 2009     | 2010 |
| January   | 0.3   | _                  | 0.3  |  | 1.1                   | _    | 1.2  |   | 29.6 | _        | 23.0 |
| February  | 0.5   | _                  | 0.3  |  | 1.3                   | _    | 1.2  |   | 36.0 | _        | 26.4 |
| March     | 0.5   | _                  | 0.3  |  | 1.3                   | _    | 0.7  |   | 42.3 | _        | 40.5 |
| April     | 0.3   | 0.1                | -    |  | 1.1                   | 0.1  | -    |   | 26.6 | 51.0     | -    |
| May       | 0.4   | 0.7                | _    |  | 1.3                   | 2.4  | _    |   | 32.5 | 31.8     | _    |
| June      | 0.5   | 0.8                | _    |  | 1.0                   | 2.4  | _    |   | 53.5 | 35.1     | _    |
| July      | 0.7   | 1.4                | -    |  | 1.1                   | 3.1  | -    |   | 63.4 | 45.9     | -    |
| August    | 0.8   | 1.3                | -    |  | 1.4                   | 2.9  | -    |   | 57.0 | 44.8     | -    |
| September | 0.6   | 0.8                | -    |  | 1.1                   | 2.1  | -    |   | 49.7 | 38.8     | -    |
| October   | -     | 0.6                | -    |  | -                     | 1.3  | -    |   | -    | 47.8     | -    |
| November  | -     | 0.6                | -    |  | -                     | 1.3  | -    |   | -    | 49.6     | -    |
| December  | -     | 0.5                | -    |  | -                     | 1.2  | -    |   | -    | 42.9     | -    |
| Total     | 4.7   | 6.9                | 0.9  |  | 10.7                  | 16.6 | 3.0  |   | 43.3 | 41.5     | 28.3 |