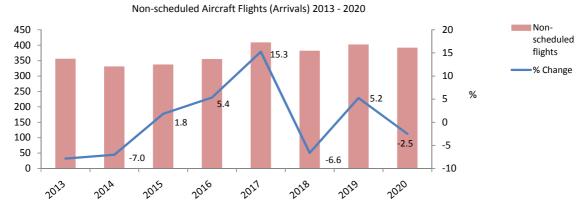

### 6: Aircraft Arrivals

Table 6.01 Aircraft Arrivals, 2013 - 2020

| Year | Scheduled flights | Non-scheduled flights (i) | Total flights |
|------|-------------------|---------------------------|---------------|
| 2013 | 1,425             | 355                       | 1,780         |
| 2014 | 1,507             | 330                       | 1,837         |
| 2015 | 1,545             | 336                       | 1,881         |
| 2016 | 2,130             | 354                       | 2,484         |
| 2017 | 2,027             | 408                       | 2,435         |
| 2018 | 1,545             | 381                       | 1,926         |
| 2019 | 1,791             | 401                       | 2,192         |
| 2020 | 754               | 391                       | 1,145         |
|      |                   |                           |               |

### Notes:

(i) Non-scheduled flights include commercial charters, business jets and light aircrafts.

(ii) The impact of the coronavirus (COVID-19) global pandemic on air travel is evident in 2020, with a significant decrease in scheduled aircraft arrivals.