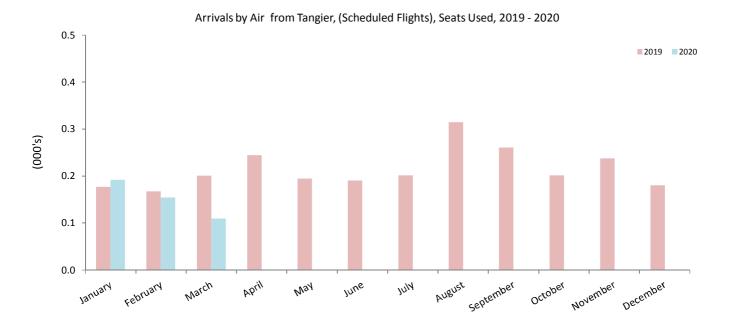

Table 2.09 Arrivals by Air from Tangier (Scheduled Flights), 2017 - 2020

|           | Se   | Seats used (000's) |      |      | Sea  | ats offer | ed (000': | s)   |      | Load factor (%) |      |      |  |
|-----------|------|--------------------|------|------|------|-----------|-----------|------|------|-----------------|------|------|--|
|           | 2017 | 2018               | 2019 | 2020 | 2017 | 2018      | 2019      | 2020 | 2017 | 2018            | 2019 | 2020 |  |
| January   | 0.2  | 0.2                | 0.2  | 0.2  | 0.6  | 0.6       | 0.6       | 0.6  | 33.5 | 28.1            | 28.1 | 30.5 |  |
| February  | 0.1  | 0.2                | 0.2  | 0.2  | 0.5  | 0.6       | 0.6       | 0.6  | 28.8 | 30.0            | 30.0 | 27.7 |  |
| March     | 0.2  | 0.2                | 0.2  | 0.1  | 0.6  | 0.6       | 0.6       | 0.4  | 28.3 | 31.9            | 31.9 | 31.4 |  |
| April     | 0.3  | 0.3                | 0.2  | -    | 0.6  | 0.6       | 0.6       | -    | 51.7 | 43.8            | 43.8 | -    |  |
| May       | 0.3  | 0.2                | 0.2  | -    | 0.6  | 0.6       | 0.6       | -    | 50.0 | 31.0            | 31.0 | -    |  |
| June      | 0.2  | 0.2                | 0.2  | -    | 0.6  | 0.6       | 0.6       | -    | 24.3 | 34.1            | 34.1 | -    |  |
| July      | 0.3  | 0.2                | 0.2  | -    | 0.6  | 0.6       | 0.6       | -    | 51.6 | 36.1            | 36.1 | -    |  |
| August    | 0.4  | 0.3                | 0.3  | -    | 0.6  | 0.6       | 0.6       | -    | 58.3 | 50.0            | 50.0 | -    |  |
| September | 0.4  | 0.3                | 0.3  | -    | 0.6  | 0.6       | 0.6       | -    | 74.8 | 46.6            | 46.6 | -    |  |
| October   | 0.2  | 0.2                | 0.2  | -    | 0.6  | 0.5       | 0.6       | -    | 42.5 | 36.1            | 36.1 | -    |  |
| November  | 0.3  | 0.1                | 0.2  | -    | 0.6  | 0.6       | 0.6       | -    | 39.8 | 42.5            | 42.5 | -    |  |
| December  | 0.3  | 0.2                | 0.2  | -    | 0.6  | 0.6       | 0.6       | -    | 45.7 | 32.3            | 32.3 | -    |  |
| Total     | 3.2  | 2.6                | 2.6  | 0.5  | 7.2  | 7.0       | 7.0       | 1.5  | 27.5 | 44.1            | 36.8 | 29.7 |  |

Note:
(i) Flights to and from Tangier were suspended in April 2020 and did not resume thereafter during 2020 due to the coronavirus (COVID-19) global pandemic.

Table 3.01 Departures by Air to U.K. (Scheduled Flights), 1996 - 1998